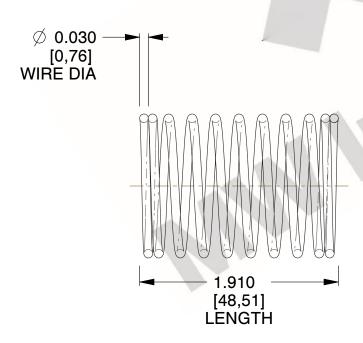

## **NOTES:**

1. Material : Spring Steel 2. Finish : Glod Irridite

3. Ends: Closed

4. Total Coils: 10.000

Sugg. Max. Deflection: 0.450 (in)
 Sugg. Max. Load: 2.300 (lbs)

7. All Drawing Dimensions are in Inches [mm]