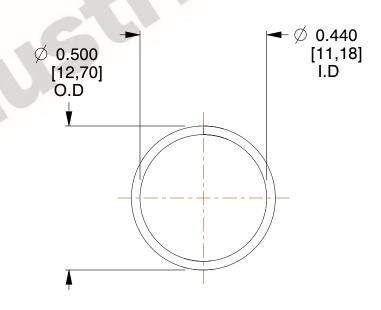

## **NOTES:**

1. Material : Spring Steel 2. Finish : Glod Irridite

3. Ends: Closed

4. Total Coils: 10.000

Sugg. Max. Deflection: 0.450 (in)
 Sugg. Max. Load: 2.300 (lbs)

7. All Drawing Dimensions are in Inches [mm]