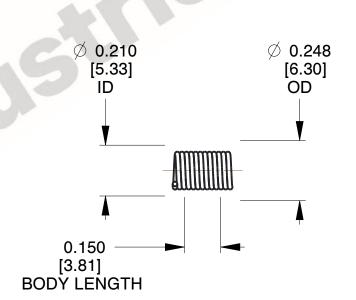

3. Sugg. Max. Deflection: 1891.000 Deg4. Sugg. Max. Torque: 0.150 (in-lbs)

5. Total Coils: 6.750

6. Sugg. Mandrel Diameter: 0.160 (in)

7. All Drawing Dimensions are in Inches [mm]

800.237.5225

This file and any associated information and specifications are provided for reference and evaluation purposes only, and is subject to change without notice. MW Industries makes no representations, warranties or guarantees as to the appropriateness, accuracy, completeness, or suitability for any purpose, of the file, information or specifications. You are solely responsible for the use of the file, information or specifications.