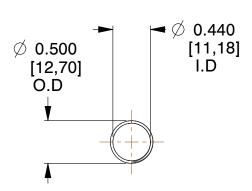

## **NOTES:**

Material : Hard Drawn
 Finish : Glod Irridite

3. Ends: Closed and Ground

4. Total Coils: 10.000

5. Sugg. Max. Deflection : 2.000 (in)6. Sugg. Max. Load : 73.000 (lbs)

7. All Drawing Dimensions are in Inches [mm]