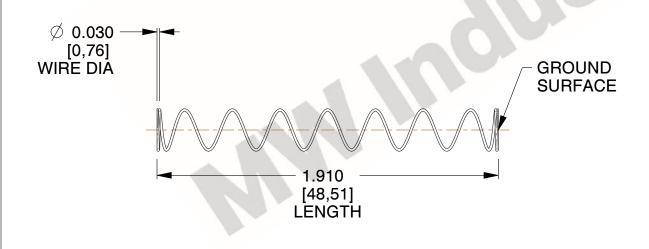

## **NOTES:**

Material : Hard Drawn
 Finish : Glod Irridite

3. Ends: Closed and Ground

4. Total Coils: 10.000

5. Sugg. Max. Deflection : 2.000 (in)6. Sugg. Max. Load : 73.000 (lbs)

7. All Drawing Dimensions are in Inches [mm]