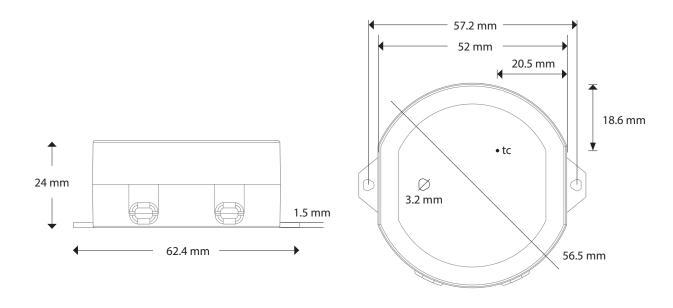

**Environment Conditions** 

| _ |
|---|

Storage Temperature -20 to 85 °C
Humidity 80%

Lifetime @ Tc mx 50,000 hours

| Mechanical Details |         |  |
|--------------------|---------|--|
| Length (L)         | 62.4 mm |  |
| Width (W)          | 56.5 mm |  |
| Height (H)         | 24 mm   |  |
| Weight             | 96 g    |  |

# **Outline Drawing**

L x W x H 62.4 x 56.5 x 24 mm

|  | 91119 | itions |
|--|-------|--------|
|  |       |        |

| Input Wire        | 22 AWG |
|-------------------|--------|
| Output Wire       | 22 AWG |
| Wire Strip Length | 15 cm  |