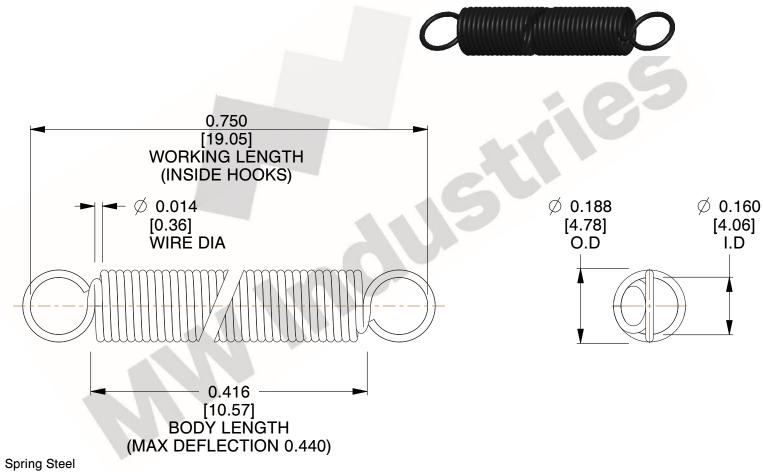

NOTES:

1. Material : Spring Steel

2. Finish:

3. Sugg Max. Load: 0.550 (lbs) 4. Sugg Max. Deflection: 0.440 (in)

5. All Drawing Dimensions are in Inches [mm]

6. Coil Cou

www.mwcomponents.com 800.237.5225

This file and any associated information and specifications are provided for reference and evaluation purposes only, and is subject to change without notice. MW Industries makes no representations, warranties or guarantees as to the appropriateness, accuracy, completeness, or suitability for any purpose, of the file, information or specifications. You are solely responsible for the use of the file, information or specifications.

3.000

SCALE

**COMPONENT SPRINGS** UNIT **ZZ3-11** INCH [mm] SHEET **EXTENSION SPRINGS** 1 of 1