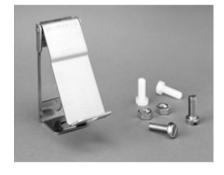

## PW Series Padlock Adaptor PWPA Series

**Note:** This product line has been discontinued as a stocked series. Information is for reference only. For alternative solution assistance, please **contact Hammond here** or call: USA (716) 630-7030, Canada and International (519) 822-2960.

- Permits installation of padlock over the standard "Double Bar" quarter turn.
- 1.5 mm thick stainless steel.
- Easy installed in the field.

**Padlocking Lock System Installation** 

Data subject to change without notice