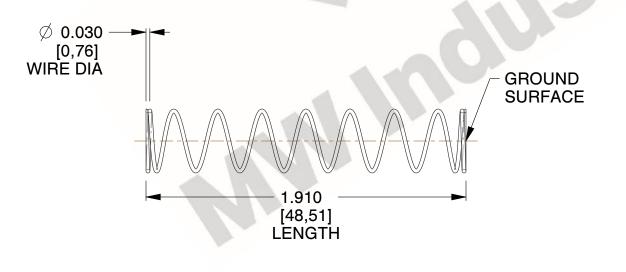

## **NOTES:**

1. Material: Stainless Steel

2. Finish: Glod Irridite

3. Ends: Closed and Ground

4. Total Coils: 10.000

Sugg. Max. Deflection: 0.710 (in)
 Sugg. Max. Load: 2.300 (lbs)

7. All Drawing Dimensions are in Inches [mm]