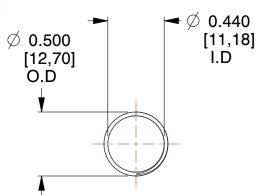

## **NOTES:**

1. Material: Stainless Steel

2. Finish: Glod Irridite

3. Ends: Closed and Ground

4. Total Coils: 10.000

Sugg. Max. Deflection: 0.710 (in)
 Sugg. Max. Load: 2.300 (lbs)

7. All Drawing Dimensions are in Inches [mm]