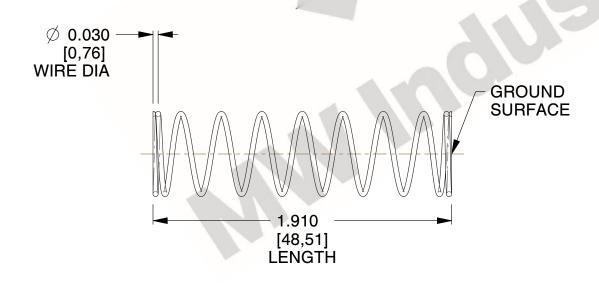

## **NOTES:**

1. Material : Stainless Steel

2. Finish: Glod Irridite

3. Ends: Closed and Ground

4. Total Coils: 10.000

5. Sugg. Max. Deflection: 0.570 (in)6. Sugg. Max. Load: 2.300 (lbs)

7. All Drawing Dimensions are in Inches [mm]

1.778

SCALE

11772

COMPONENT

COMPRESSION SPRINGS

UNIT
INCH [mm]
SHEET

**SPRINGS**