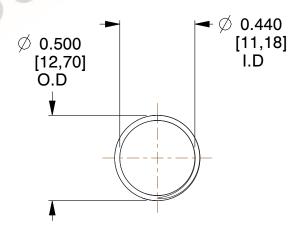

## **NOTES:**

1. Material : Stainless Steel

2. Finish: Glod Irridite

3. Ends: Closed and Ground

4. Total Coils: 10.000

5. Sugg. Max. Deflection: 0.570 (in)6. Sugg. Max. Load: 2.300 (lbs)

7. All Drawing Dimensions are in Inches [mm]

1.778

SCALE

11772

COMPONENT

COMPRESSION SPRINGS

UNIT
INCH [mm]
SHEET

**SPRINGS**