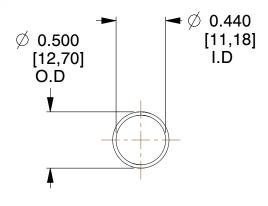

## **NOTES:**

1. Material : Spring Steel 2. Finish : Glod Irridite

3. Ends: Closed

4. Total Coils: 10.000

Sugg. Max. Deflection: 0.570 (in)
 Sugg. Max. Load: 2.300 (lbs)

7. All Drawing Dimensions are in Inches [mm]