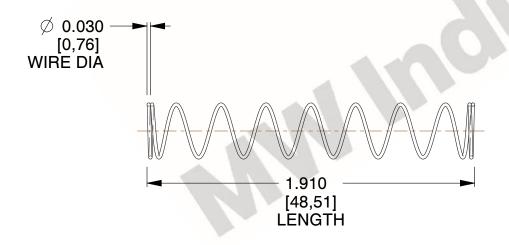

## **NOTES:**

1. Material : Spring Steel 2. Finish : Glod Irridite

3. Ends: Closed

4. Total Coils: 10.000

Sugg. Max. Deflection: 0.570 (in)
 Sugg. Max. Load: 2.300 (lbs)

7. All Drawing Dimensions are in Inches [mm]