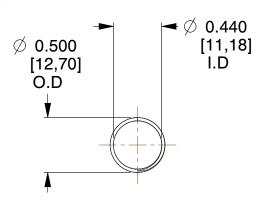

## **NOTES:**

1. Material: Stainless Steel

2. Finish: Glod Irridite

3. Ends: Closed and Ground

4. Total Coils: 10.000

5. Sugg. Max. Deflection : 0.930 (in)6. Sugg. Max. Load : 2.300 (lbs)

7. All Drawing Dimensions are in Inches [mm]

1.143

SCALE

11772

COMPONENT

COMPRESSION SPRINGS

UNIT
INCH [mm]

SHEET

**SPRINGS** 