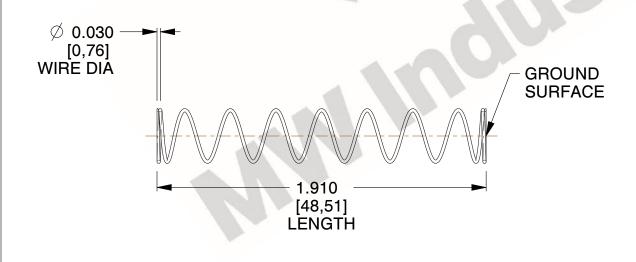

## **NOTES:**

1. Material: Stainless Steel

2. Finish: Glod Irridite

3. Ends: Closed and Ground

4. Total Coils: 10.000

5. Sugg. Max. Deflection : 0.930 (in)6. Sugg. Max. Load : 2.300 (lbs)

7. All Drawing Dimensions are in Inches [mm]

1.143

SCALE

11772

COMPONENT

COMPRESSION SPRINGS

UNIT
INCH [mm]

SHEET

**SPRINGS** 