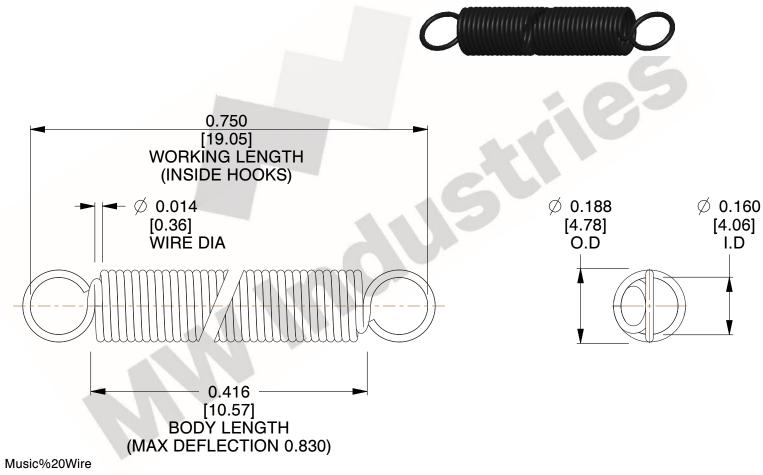

NOTES:

1. Material: Music%20Wire

2. Finish:

3. Sugg Max. Load: 0.550 (lbs) 4. Sugg Max. Deflection: 0.830 (in)

5. All Drawing Dimensions are in Inches [mm]

6. Coil%20Count%

and is subject to change without notice. MW Industries makes no representations, warranties or guarantees as to the appropriateness, accuracy, completeness, or suitability for any purpose, of the file, information or specifications. You are solely responsible for the use of the file,

SCALE

3.000

COMPONENT

**ZZ3-11** 

**SPRINGS** UNIT INCH [mm] SHEET **EXTENSION SPRINGS** 1 of 1