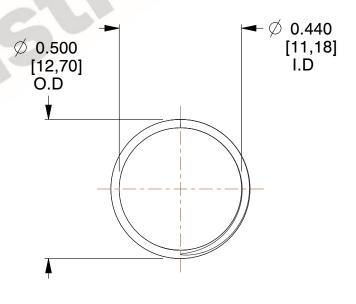

## **NOTES:**

1. Material : Stainless Steel

2. Finish: Glod Irridite

3. Ends: Closed and Ground

4. Total Coils: 10.000

Sugg. Max. Deflection: 0.160 (in)
Sugg. Max. Load: 2.300 (lbs)

7. All Drawing Dimensions are in Inches [mm]