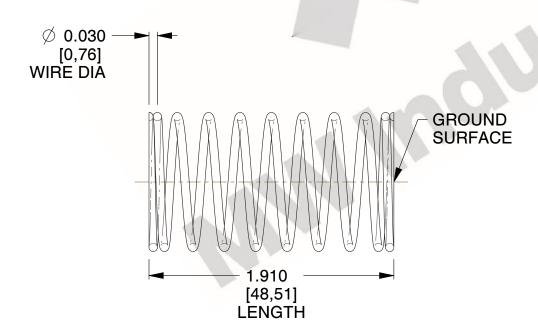

## **NOTES:**

1. Material : Stainless Steel

2. Finish: Glod Irridite

3. Ends: Closed and Ground

4. Total Coils: 10.000

Sugg. Max. Deflection: 0.160 (in)
Sugg. Max. Load: 2.300 (lbs)

7. All Drawing Dimensions are in Inches [mm]