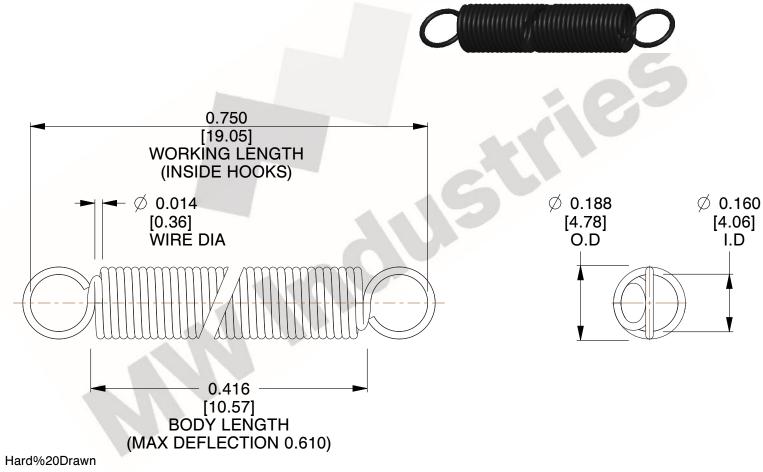

NOTES:

1. Material: Hard%20Drawn

2. Finish:

3. Sugg Max. Load: 0.550 (lbs) 4. Sugg Max. Deflection: 0.610 (in)

5. All Drawing Dimensions are in Inches [mm]

6. Coil%20Count%2

www.mwcomponents.com

800.237.5225

3.000

SCALE

UNIT **ZZ3-11** INCH [mm] SHEET **EXTENSION SPRINGS** 1 of 1

**SPRINGS** 

COMPONENT