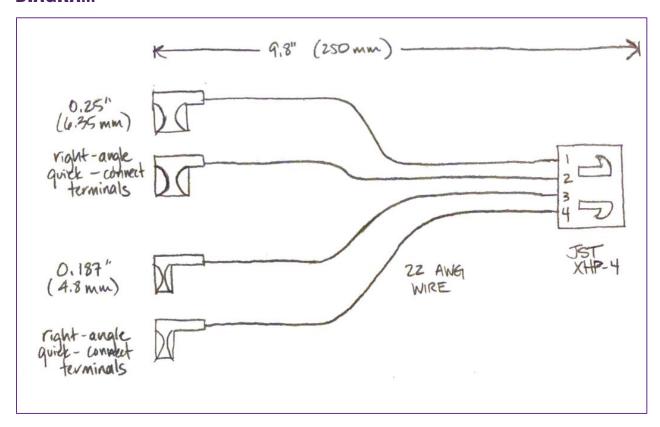

## **DIAGRAM**

## **FEATURES**

- ◆ 2x 0.187" right angle quick connect terminals
- ♦ 2x 0.250" right angle quick connect terminals
- ♦ 1x 4-pos JST XH connector
- ♦ 9.8" (~250mm) long
- ♦ 3 cables