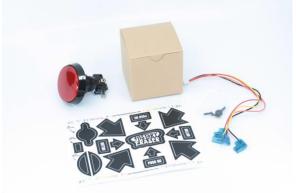

# **Big Arcade Button Cables, 3-pack**

## **FEATURES**

- ◆ 2x 0.187" right angle quick connect terminals
- ♦ 2x 0.250" right angle quick connect terminals
- ♦ 1x 4-pos JST XH connector
- ♦ 9.8" (~250mm) long
- ♦ 3 cables

#### **APPLICATIONS**

♦ Large illuminated arcade buttons

## **DESCRIPTION**

This cable is designed for large illuminated arcade buttons. The right angle connectors make the assembly compact, and are great for fitting 60mm arcade buttons into a small enclosure. The 10" long cable ensures enough working room to attach it to your project.









## **DIAGRAM**



## YOU MAY ALSO LIKE

BRB-0001 Big Red Arcade Button Kit



# **CONNECT WITH US!**

We love to see what you do with our products! Tag us in your posts and use #frivolouscircuits or #alpenglowindustries.

Instagram: @frivolous.circuits YouTube: Alpenglow Industries Email: info@alpenglowindustries.com