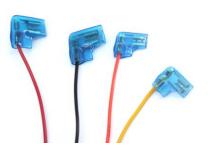

## **FEATURES**

- ◆ 2x 0.187" right angle quick connect terminals
- ♦ 2x 0.250" right angle quick connect terminals
- ♦ 1x 4-pos JST XH connector
- ♦ 9.8" (~250mm) long
- ♦ 3 cables

## **DESCRIPTION**

This cable is designed for large illuminated arcade buttons. The right angle connectors make the assembly compact, and are great for fitting 60mm arcade buttons into a small enclosure. The 10" long cable ensures enough working room to attach it to your project.