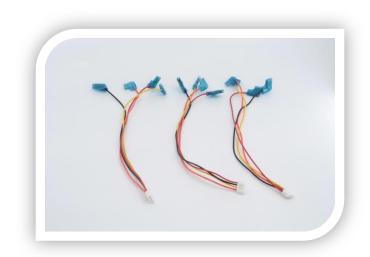

# **Big Arcade Button Cables, 3-pack**

## **FEATURES**

- ◆ 2x 0.187" right angle quick connect terminals
- ♦ 2x 0.250" right angle quick connect terminals
- ♦ 1x 4-pos JST XH connector
- ♦ 9.8" (~250mm) long
- ♦ 3 cables

## **DESCRIPTION**

This cable is designed for large illuminated arcade buttons. The right angle connectors make the assembly compact, and are great for fitting 60mm arcade buttons into a small enclosure. The 10" long cable ensures enough working room to attach it to your project.