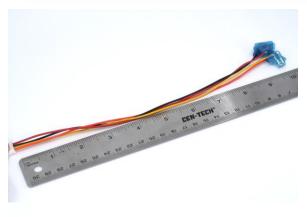

## **FEATURES**

- ◆ 2x 0.187" right angle quick connect terminals
- ♦ 2x 0.250" right angle quick connect terminals
- ♦ 1x 4-pos JST XH connector
- ♦ 9.8" (~250mm) long
- ♦ 3 cables

## **DESCRIPTION**

This cable is designed for large illuminated arcade buttons. The right angle connectors make the assembly compact, and are great for fitting 60mm arcade buttons into a small enclosure. The 10" long cable ensures enough working room to attach it to your project.