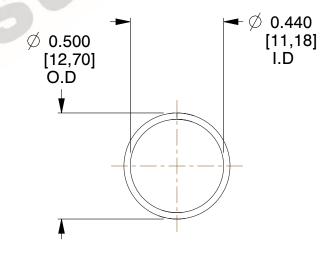

## **NOTES:**

Material : Music Wire
 Finish : Glod Irridite

3. Ends: Closed

4. Total Coils: 10.000

Sugg. Max. Deflection: 0.530 (in)
 Sugg. Max. Load: 2.300 (lbs)

7. All Drawing Dimensions are in Inches [mm]