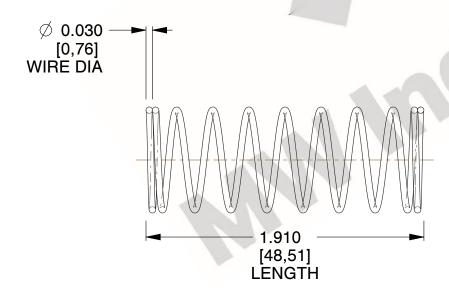

## **NOTES:**

Material : Music Wire
 Finish : Glod Irridite

3. Ends: Closed

4. Total Coils: 10.000

Sugg. Max. Deflection: 0.530 (in)
 Sugg. Max. Load: 2.300 (lbs)

7. All Drawing Dimensions are in Inches [mm]