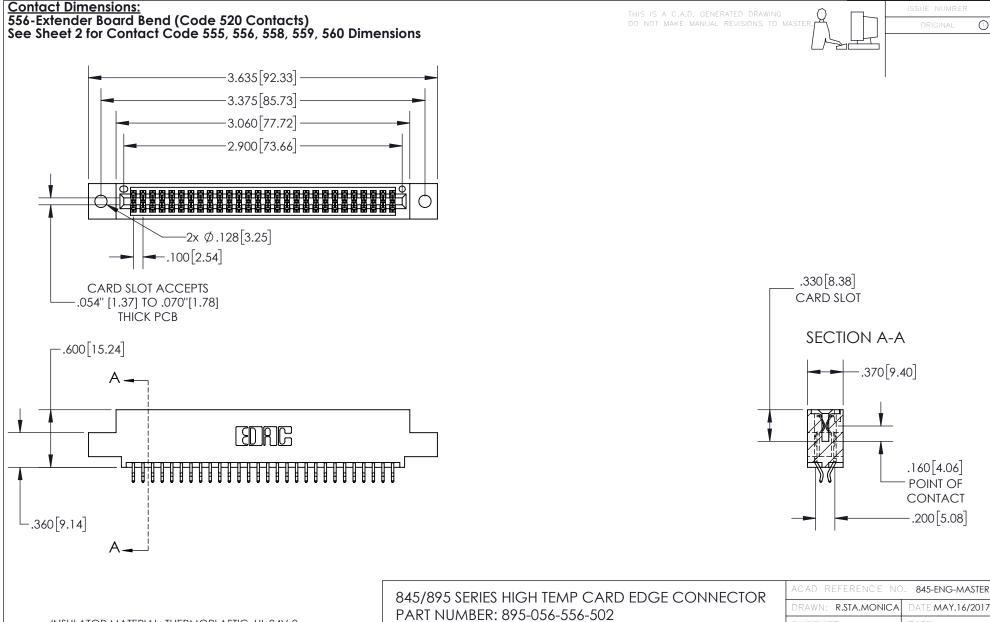

INSULATOR MATERIAL: THERMOPLASTIC, UL 94V-0

CONTACT MATERIAL; COPPER TIN ALLOY
CONTACT PLATING: GOLD ON THE MATING AREA, TIN PLATING
ON THE CONTACT TAILS, NICKEL UNDERPLATE

YOUR CONNECTION TO QUALITY & SERVICE

| ACAD REFERENCE NO. 845-ENG-MASTER |                  |
|-----------------------------------|------------------|
| DRAWN: R.STA.MONICA               | DATE:MAY.16/2017 |
| CHECKED:                          | DATE:            |
| SCALE: 1:1                        | SHEET 1 OF 2     |
| DRAWING NUMBER                    | ISSUE            |
| 845-ENG-MASTER                    | 1                |