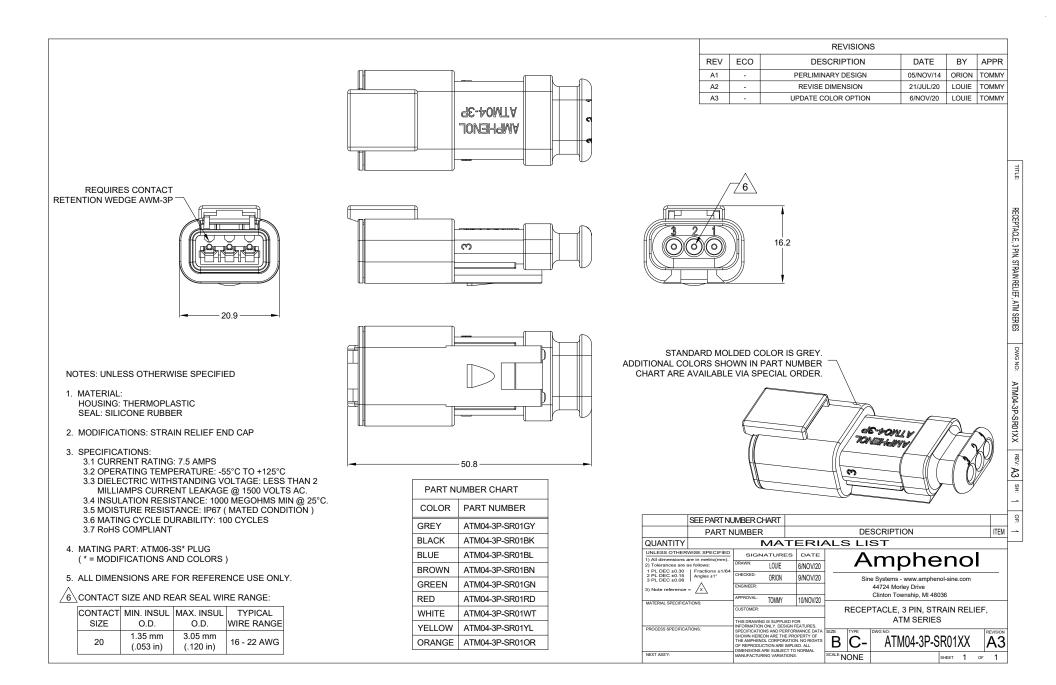

|                                                                                                                                                                                                                                                                                                                                                                                                                                                                                                                                                                                                                                                                                                                                                                                                                                                                                                                                                                                                                                                                                                                                                                                                                                                                                                                                                                                                                                                                                                                                                                                                                                                                                                                                                                                                                                                                                                                                                                                                                                                                                                                                | Sealing Plugs     |                                                  |  |  |
|--------------------------------------------------------------------------------------------------------------------------------------------------------------------------------------------------------------------------------------------------------------------------------------------------------------------------------------------------------------------------------------------------------------------------------------------------------------------------------------------------------------------------------------------------------------------------------------------------------------------------------------------------------------------------------------------------------------------------------------------------------------------------------------------------------------------------------------------------------------------------------------------------------------------------------------------------------------------------------------------------------------------------------------------------------------------------------------------------------------------------------------------------------------------------------------------------------------------------------------------------------------------------------------------------------------------------------------------------------------------------------------------------------------------------------------------------------------------------------------------------------------------------------------------------------------------------------------------------------------------------------------------------------------------------------------------------------------------------------------------------------------------------------------------------------------------------------------------------------------------------------------------------------------------------------------------------------------------------------------------------------------------------------------------------------------------------------------------------------------------------------|-------------------|--------------------------------------------------|--|--|
| Part                                                                                                                                                                                                                                                                                                                                                                                                                                                                                                                                                                                                                                                                                                                                                                                                                                                                                                                                                                                                                                                                                                                                                                                                                                                                                                                                                                                                                                                                                                                                                                                                                                                                                                                                                                                                                                                                                                                                                                                                                                                                                                                           | Part Number       | Description                                      |  |  |
|                                                                                                                                                                                                                                                                                                                                                                                                                                                                                                                                                                                                                                                                                                                                                                                                                                                                                                                                                                                                                                                                                                                                                                                                                                                                                                                                                                                                                                                                                                                                                                                                                                                                                                                                                                                                                                                                                                                                                                                                                                                                                                                                | AT13-204-2005     | Sealing Plug, Size 20, White                     |  |  |
| n de la construcción de la const | AT13-204-2005-SR  | Sealing Plug, Size 20, SR01 Series, Black        |  |  |
|                                                                                                                                                                                                                                                                                                                                                                                                                                                                                                                                                                                                                                                                                                                                                                                                                                                                                                                                                                                                                                                                                                                                                                                                                                                                                                                                                                                                                                                                                                                                                                                                                                                                                                                                                                                                                                                                                                                                                                                                                                                                                                                                | ATM13-217-2005    | Locking Sealing Plug, Size 20, Grey              |  |  |
|                                                                                                                                                                                                                                                                                                                                                                                                                                                                                                                                                                                                                                                                                                                                                                                                                                                                                                                                                                                                                                                                                                                                                                                                                                                                                                                                                                                                                                                                                                                                                                                                                                                                                                                                                                                                                                                                                                                                                                                                                                                                                                                                | ATM13-217-2005-SR | Locking Sealing Plug, Size 20, SR01 Series, Blue |  |  |