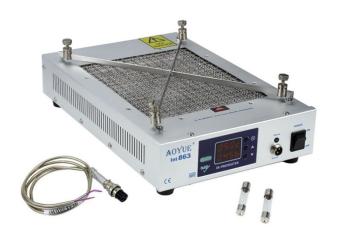

# **863 IR PRE-HEATING STATION WITH DUAL PROBES**

SKU: A0863

### **Product Description**

The 863 design features a large infrared heating surface to suit a wide range circuit board sizes including most computer mother boards. The digital display gives easy reference to set and actual temperatures. Compatible with lead free solder, RoHS compliant, CE and ESD safe equipment.

### **Key Features**

- Electrostatic discharge (ESD) safe equipment
- Large quartz infrared for safe heating of surface
- Digital Display of actual and set temperatures
- Two sensors for accurate temperature feedback
- Programmable 6 segment reworking profile
- Set and store the desired duration and temperatures
- Suitable for lead-free and leaded solder

# **Package Contents**

- 863 Main Unit
- PCB holder
- Dual temperature probes
- Power cord
- User manual