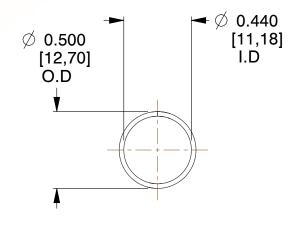

## **NOTES:**

Material : Spring Steel
 Finish : Glod Irridite

3. Ends: Closed

4. Total Coils: 10.000

Sugg. Max. Deflection: 1.100 (in)
 Sugg. Max. Load: 2.300 (lbs)

7. All Drawing Dimensions are in Inches [mm]