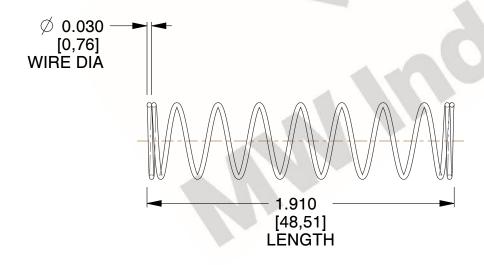

## **NOTES:**

Material : Spring Steel
 Finish : Glod Irridite

3. Ends: Closed

4. Total Coils: 10.000

Sugg. Max. Deflection: 1.100 (in)
 Sugg. Max. Load: 2.300 (lbs)

7. All Drawing Dimensions are in Inches [mm]