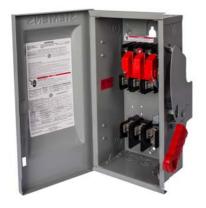

## **SIEMENS**

Data sheet US2:HF364RCR

Siemens Low Voltage Circuit Protection Heavy Duty Safety Switches. 200A 3P 600V 3W FUSED HD T3R W/CLSR

| mechanical service life (switching cycles) typical | 8000                                            |
|----------------------------------------------------|-------------------------------------------------|
| fastening method                                   | SURFACE                                         |
| number of poles                                    | 3                                               |
| suitability for operation                          | DISCONNECTING MEAN FOR SERVICE ENTRANCE / LOADS |
| Electricity                                        |                                                 |
| ampacity                                           | 200 A                                           |
| supply voltage frequency rated value 50/60 Hz      | Yes                                             |
| Environmental conditions                           |                                                 |
| ambient temperature during operation maximum       | 85 °C                                           |
| ambient temperature during operation minimum       | -29 °C                                          |
| Model                                              |                                                 |
| product brand name                                 | SIEMENS                                         |
| product sub brand name                             | VBII                                            |
| product type designation                           | HEAVY DUTY SWITCH                               |
| special product feature                            | FACTORY INSTALLED R FUSE CLIPS                  |
| type of electrical connection                      | MECHANICAL LUGS                                 |
| Mechanical Design                                  |                                                 |
| design of the housing                              | TYPE 3R                                         |
| design of the actuating element                    | SINGLE THROW                                    |
| material                                           | STEEL                                           |
| General product approval                           |                                                 |
| certificate of suitability                         | UL98                                            |