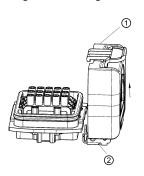

## Han-Yellock® Protection covers

Protection cover function

To protect the insert against dust and water it is possible to use a Han-Yellock® protection cover.

The protection cover comes with a metal bearing pedestal and can be installed during initial or retrofit installation.

The Han-Yellock® design offer the possibility to snap in the pedestal either on the left or on the right side of the housing.

The direction of the cover movement can flip without turning the housing and inserts.

- 1) cover
- ② bearing pedestal