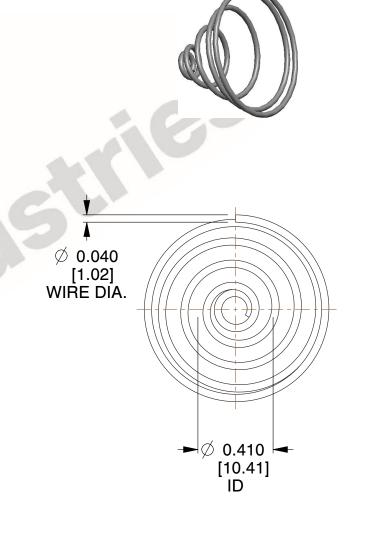

## **NOTES:**

1. Material: Spring Steel 2. Total Coils: 5.000

3. Solid Height: 0.450 (in)

4. Finish: ZINC 5. Ends: Closed

6. All Drawing Dimensions are in Inches [mm]

**COMPONENT** 

This file and any associated information and specifications are provided for reference and evaluation purposes only, and is subject to change without notice. MW Industries makes no representations, warranties or guarantees as to the appropriateness, accuracy, completeness, or suitability for any purpose, of the file, information or specifications. You are solely responsible for the use of the file, information or specifications.

SCALE

1.910

**TAPERED SPRINGS** 

**TA-2204CS** 

UNIT INCH [mm] SHEET

**TAPERED SPRINGS** 

1 of 1

www.mwcomponents.com