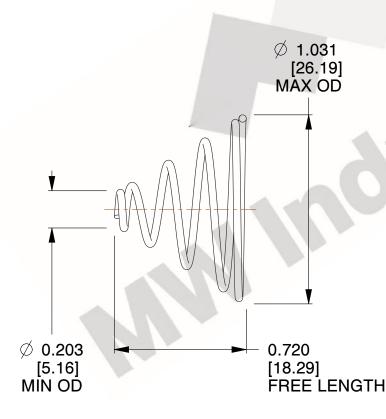

## **NOTES:**

1. Material: Spring Steel 2. Total Coils: 5.000

3. Solid Height: 0.450 (in)

4. Finish: ZINC 5. Ends: Closed

6. All Drawing Dimensions are in Inches [mm]

**COMPONENT** 

This file and any associated information and specifications are provided for reference and evaluation purposes only, and is subject to change without notice. MW Industries makes no representations, warranties or guarantees as to the appropriateness, accuracy, completeness, or suitability for any purpose, of the file, information or specifications. You are solely responsible for the use of the file, information or specifications.

SCALE

1.910

**TAPERED SPRINGS** 

**TA-2204CS** 

UNIT INCH [mm] SHEET

**TAPERED SPRINGS** 

1 of 1

www.mwcomponents.com