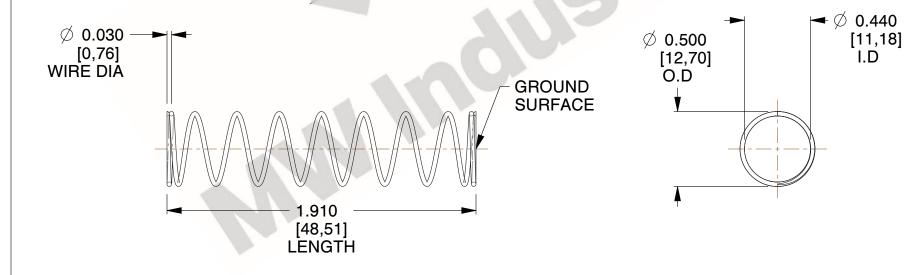

## **NOTES:**

1. Material: Stainless Steel

2. Finish: Glod Irridite

3. Ends: Closed and Ground

4. Total Coils: 10.000

Sugg. Max. Deflection: 1.100 (in)
 Sugg. Max. Load: 2.300 (lbs)

7. All Drawing Dimensions are in Inches [mm]