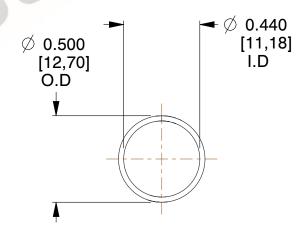

## **NOTES:**

Material : Music Wire
 Finish : Glod Irridite

3. Ends: Closed

4. Total Coils: 10.000

Sugg. Max. Deflection: 1.300 (in)
 Sugg. Max. Load: 2.300 (lbs)

7. All Drawing Dimensions are in Inches [mm]