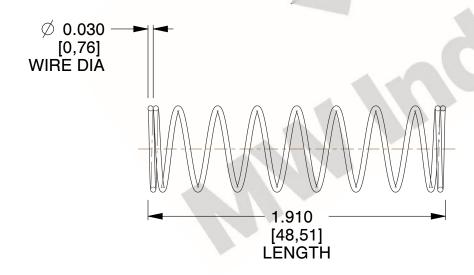

## **NOTES:**

Material : Music Wire
 Finish : Glod Irridite

3. Ends: Closed

4. Total Coils: 10.000

Sugg. Max. Deflection: 1.300 (in)
 Sugg. Max. Load: 2.300 (lbs)

7. All Drawing Dimensions are in Inches [mm]