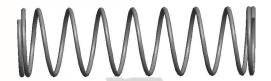

## **NOTES:**

Material : Music Wire
 Finish : Glod Irridite

3. Ends: Closed

4. Total Coils: 10.000

Sugg. Max. Deflection: 1.300 (in)
 Sugg. Max. Load: 2.300 (lbs)

7. All Drawing Dimensions are in Inches [mm]