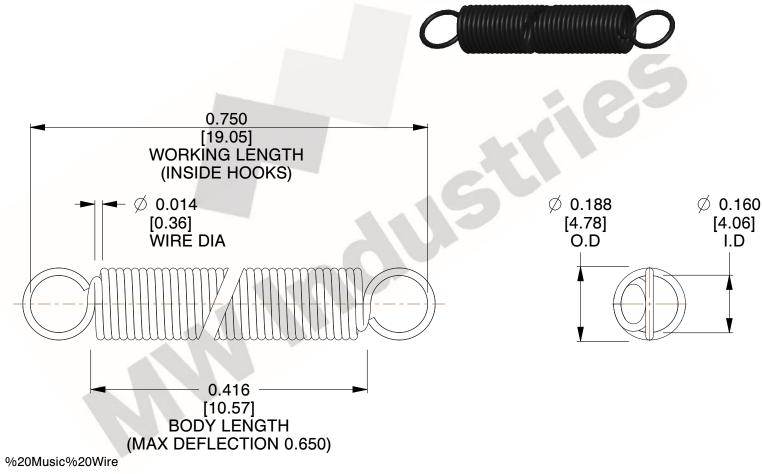

NOTES:

1. Material: %20Music%20Wire

2. Finish:

3. Sugg Max. Load: 0.550 (lbs) 4. Sugg Max. Deflection: 0.650 (in)

5. All Drawing Dimensions are in Inches [mm]

6. Coil%

This file and any associated information and specifications are provided for reference and evaluation purposes only, and is subject to change without notice. MW Industries makes no representations, warranties or guarantees as to the appropriateness, accuracy, completeness, or suitability for any purpose, of the file, information or specifications. You are solely responsible for the use of the file, information or specifications.

> SCALE 3.000

COMPONENT **SPRINGS** UNIT **ZZ3-11** INCH [mm] SHEET **EXTENSION SPRINGS** 1 of 1