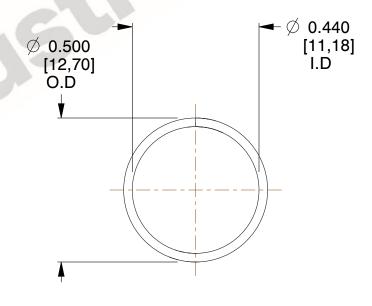

## **NOTES:**

1. Material: Stainless Steel

2. Finish: Glod Irridite

3. Ends: Closed

4. Total Coils: 10.000

5. Sugg. Max. Deflection: 0.650 (in) 6. Sugg. Max. Load: 2.300 (lbs)

7. All Drawing Dimensions are in Inches [mm]