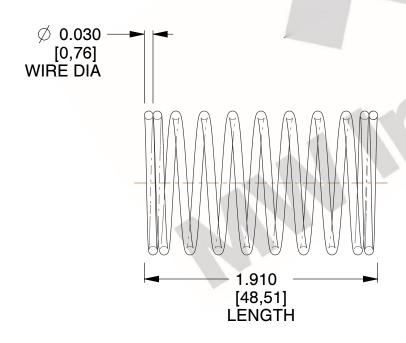

## **NOTES:**

1. Material: Stainless Steel

2. Finish: Glod Irridite

3. Ends: Closed

4. Total Coils: 10.000

5. Sugg. Max. Deflection: 0.650 (in) 6. Sugg. Max. Load: 2.300 (lbs)

7. All Drawing Dimensions are in Inches [mm]