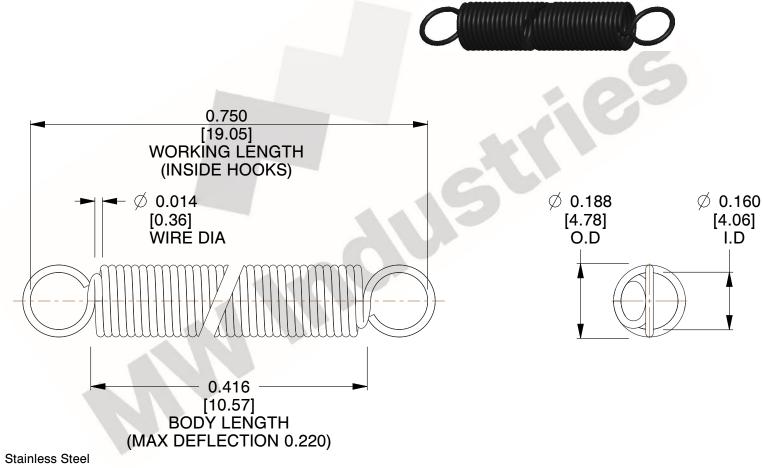

NOTES:

1. Material: Stainless Steel

2. Finish:

3. Sugg Max. Load: 0.550 (lbs) 4. Sugg Max. Deflection: 0.220 (in)

5. All Drawing Dimensions are in Inches [mm]

6. Coil

www.mwcomponents.com 800.237.5225

This file and any associated information and specifications are provided for reference and evaluation purposes only, and is subject to change without notice. MW Industries makes no representations, warranties or guarantees as to the appropriateness, accuracy, completeness, or suitability for any purpose, of the file, information or specifications. You are solely responsible for the use of the file, information or specifications.

3.000

SCALE

COMPONENT **SPRINGS** UNIT **ZZ3-11** INCH [mm] SHEET **EXTENSION SPRINGS** 1 of 1