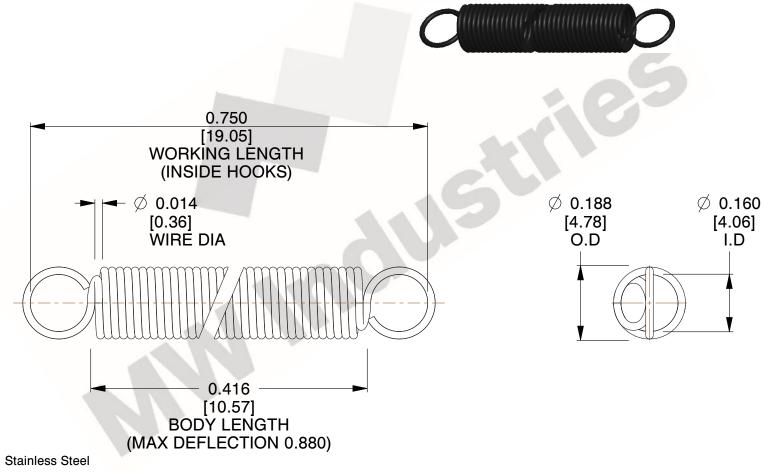

NOTES:

1. Material: Stainless Steel

2. Finish:

3. Sugg Max. Load: 0.550 (lbs) 4. Sugg Max. Deflection: 0.880 (in)

5. All Drawing Dimensions are in Inches [mm]

6. Coi

800.237.5225

This file and any associated information and specifications are provided for reference and evaluation purposes only, and is subject to change without notice. MW Industries makes no representations, warranties or guarantees as to the appropriateness, accuracy, completeness, or suitability for any purpose, of the file, information or specifications. You are solely responsible for the use of the file, information or specifications.

3.000

SCALE

COMPONENT **SPRINGS** UNIT **ZZ3-11** INCH [mm] SHEET **EXTENSION SPRINGS** 1 of 1