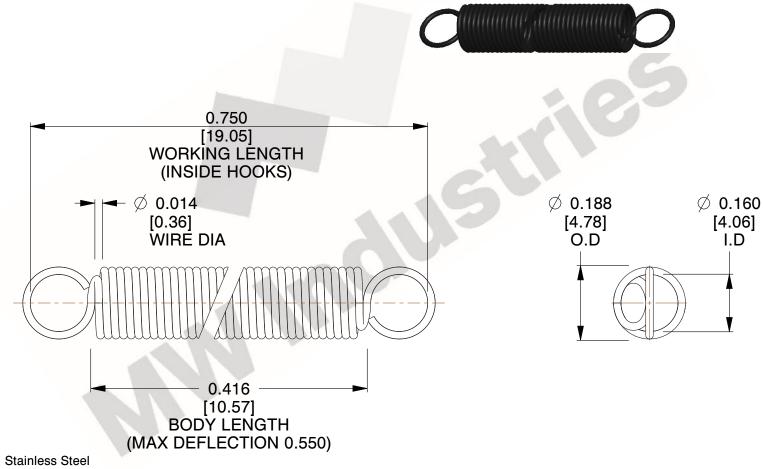

NOTES:

1. Material: Stainless Steel

2. Finish:

3. Sugg Max. Load: 0.550 (lbs) 4. Sugg Max. Deflection: 0.550 (in)

5. All Drawing Dimensions are in Inches [mm]

6. Coi

This file and any associated information and specifications are provided for reference and evaluation purposes only, and is subject to change without notice. MW Industries makes no representations, warranties or guarantees as to the appropriateness, accuracy, completeness, or suitability for any purpose, of the file, information or specifications. You are solely responsible for the use of the file, information or specifications.

3.000

SCALE

| COMPONENT       | SPRINGS |           |
|-----------------|---------|-----------|
| ZZ3-11          |         | UNIT      |
|                 |         | INCH [mm] |
| EXTENSION SPRIN |         | SHEET     |
|                 | PRINGS  | 1 of 1    |