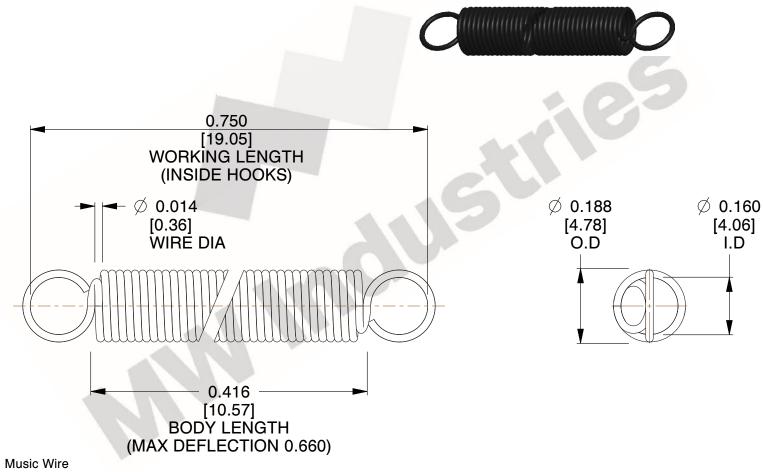

NOTES:

1. Material: Music Wire

2. Finish:

3. Sugg Max. Load: 0.550 (lbs) 4. Sugg Max. Deflection: 0.660 (in)

5. All Drawing Dimensions are in Inches [mm]

6. Coil Coun

This file and any associated information and specifications are provided for reference and evaluation purposes only, and is subject to change without notice. MW Industries makes no representations, warranties or guarantees as to the appropriateness, accuracy, completeness, or suitability for any purpose, of the file, information or specifications. You are solely responsible for the use of the file, information or specifications.