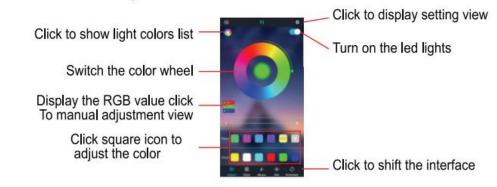

3. Click top left icon to display the Bluetooth list.

www.world-semi.com

4. Switch color and brightness interface.

5. Lighting mode interface.

6. Music interface

Next song

7. Rhythm mode interface

After selecting the phone's microphone, the strip lights flash according to the rhythm of the sound recognized by the phone's microphone.

#### 9. Adjust the line order interface

When actual color does not match the color of remote control you set, select the following way: setting icon on the upper right corner -- adjust the line order -- select the line order.