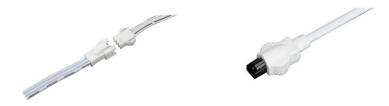

#### How to Install:

- 1. Keep the place where you want to stick the strip lights clean and dry before installation.
- 2. Tear off the back tape from the LED strip lights.
- 3. Put the led strip lights where you want to use it.
- 4. To connect the strip light to the power adapter and controller, just plug the DC plug
- of the adapter into the controller.
- 5. Finally, connect adapter into any USB port electronic equipment to light up the strip lights.