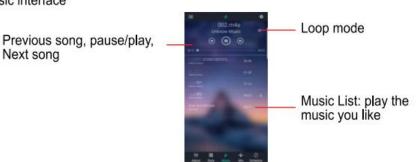

3. Click top left icon to display the Bluetooth list.

www.world-semi.com

4. Switch color and brightness interface.

5. Lighting mode interface.

6. Music interface

Next song

7. Rhythm mode interface

After selecting the phone's microphone, the strip lights flash according to the rhythm of the sound recognized by the phone's microphone.