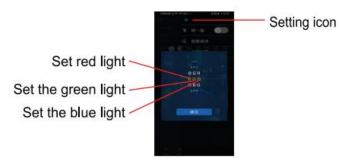

#### 9. Adjust the line order interface

When actual color does not match the color of remote control you set, select the following way: setting icon on the upper right corner -- adjust the line order -- select the line order.