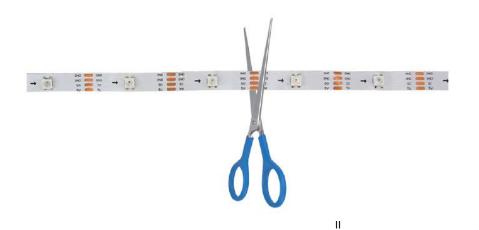

# Easy to DIY:

You can cut the led strip lights to the length as you like, please cut the LED strip from the marked line.

www.world-semi.com