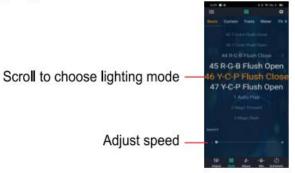

3. Click top left icon to display the Bluetooth list.

www.world-semi.com

4. Switch color and brightness interface.

5. Lighting mode interface.

6. Music interface

Next song

7. Rhythm mode interface

After selecting the phone's microphone, the strip lights flash according to the rhythm of the sound recognized by the phone's microphone.