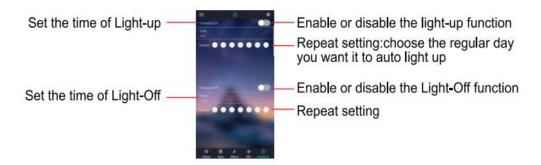

Open a browser or other apps with the "SCAN QR Code" function and scan the following QR code to download the app.



2.1). Click the "DuoCol Strip" icon on the desktop to enter the application page.

2). After entering the application interface, if Bluetooth is not enabled, then the application will enable the Bluetooth function of this device, please click "Allow".



3. Click top left icon to display the Bluetooth list.



www.world-semi.com



4. Switch color and brightness interface.



5. Lighting mode interface.



6. Music interface

Next song



7. Rhythm mode interface

After selecting the phone's microphone, the strip lights flash according to the rhythm of the sound recognized by the phone's microphone.





# WS2812 LED Strip Light With Remote USER MANUAL

8. Timer interface



#### 9. Adjust the line order interface

When actual color does not match the color of remote control you set, select the following way: setting icon on the upper right corner -- adjust the line order -- select the line order.



# Using Tips:

1. Make sure the power supply is turned off before installation.

2. Please make sure that the surface is flat, smooth and clean before sticking the light strips on where you use.

3. The light strip, USB adapter and controller are non-waterproof, please keep them away from water or rainy day.

4. When connect the strip lights to any charger for power supply, please choose the charger which output voltage

is 5V, otherwise the strip light won't work properly.