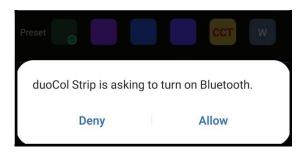

2.1). Click the "DuoCol Strip" icon on the desktop to enter the application page.

2). After entering the application interface, if Bluetooth is not enabled, then the application will enable the Bluetooth function of this device, please click "Allow".