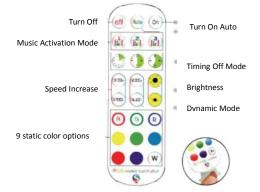

| Stepless Dimmable                                       |
| Lighting Mode                    | Flash/strong/fade/smooth lighting modes                 |

#### How to Install:

- 1. Keep the place where you want to stick the strip lights clean and dry before installation.
- 2. Tear off the back tape from the LED strip lights.
- 3. Put the led strip lights where you want to use it.
- 4. To connect the strip light to the power adapter and controller, just plug the DC plug
- of the adapter into the controller.
- 5. Finally, connect adapter into any USB port electronic equipment to light up the strip lights.



# Easy to DIY:

You can cut the led strip lights to the length as you like, please cut the LED strip from the marked line.



www.world-semi.com



# **Remote Controller:**



#### How to Control with APP:

1. IOS and Android system mobile phone can download the app by scanning the QR code. Open a browser or other apps with the "SCAN QR Code" function and scan the following QR code to download the app.



2.1). Click the "DuoCol Strip" icon on the desktop to enter the application page.

2). After entering the application interface, if Bluetooth is not enabled, then the application will enable the Bluetooth function of this device, please click "Allow".



3. Click top left icon to display the Bluetooth list.



www.world-semi.com



4. Switch color and brightness interface.



5. Lighting mode interface.



6. Music interface

Next song



7. Rhythm mode interface

After selecting the phone's microphone, the strip lights flash according to the rhythm of the so