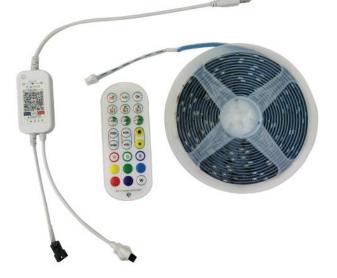

### Package Contents:

1 X 5M WS2812 Color Changing Led Strips Lights

- 1 x Bluetooth App Controller
- 1 x Remote Control
- 7 x Clips
- 1 x User Manual
- 1 x Warranty Card

# **Product Photo:**