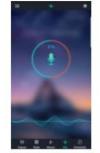

3. Click top left icon to display the Bluetooth list.

www.world-semi.com

4. Switch color and brightness interface.

5. Lighting mode interface.

6. Music interface

Next song

7. Rhythm mode interface

After selecting the phone's microphone, the strip lights flash according to the rhythm of the sound recognized by the phone's microphone.