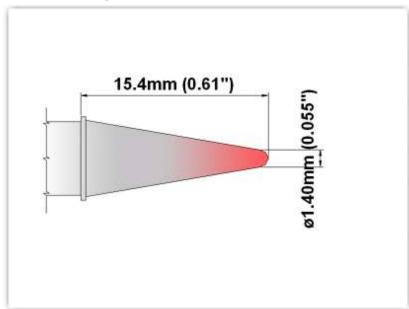

### **Conical Sharp 1.4mm (0.055")**

Tip Style: Conical Sharp
Tip Width: 1.40mm (0.06")
Tip Length: 15.40mm (0.61")

60 Type Cartridge<sup>1</sup>: 325°C - 358°C

RoHS Compliant<sup>2</sup> / Lead Free: YES