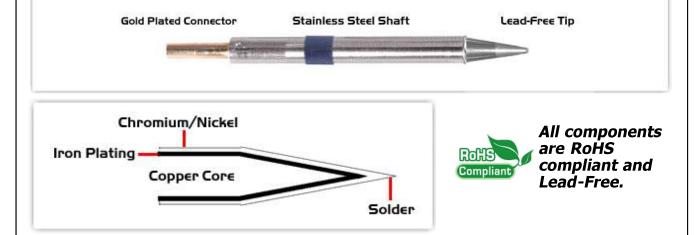

## **Material Composition**

Easy Braid Co. tip cartridges will typically idle within a temperature range of +/-1.1°C. However, there is variation in idle temperature across tip geometries within an individual temperature series. Easy Braid Co. offers a wide variety of tip geometries from 0.25mm fine point tip to 5mm chisel. The length and geometry of a tip will have an influence on the tip idle temperature. To accurately measure idle temperature it will depend greatly on the measurement method,

technique and equipment used. Two different methods or the use of alternative equipment will produce different test results.

 $<sup>\</sup>boldsymbol{2}$  Please refer to  $\underline{\text{http://www.rohs.gov.uk}}$  for details on RoHS Compliance.