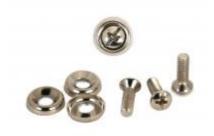

# Mounting Screw and Cup Washer Combo-Pack 1421 Series

The 1421 screw provides a standard 0.625" rack screws length with 10-32 threads. The screw itself features a slotted oval head and has a nickel plate finish.

### 10-32 Nickel Rack Screws AND Nickel Plated Steel Cup Washers

| Part No. | Package Type | Qty of Screws | Qty of Metal Cup Washer |
|----------|--------------|---------------|-------------------------|
| 1421     | Clamshell    | 4             | 4                       |
| 142125   | Clamshell    | 25            | 25                      |
| 142150   | Clamshell    | 50            | 50                      |
| 1421100  | Clamshell    | 100           | 100                     |

#### 10-32 Nickel Rack Screws AND Plastic Cup Washers

| Part No. | Package Type | Qty of Screws | Qty of Plastic Cup Washer |
|----------|--------------|---------------|---------------------------|
| 1421A    | Clamshell    | 4             | 4                         |
| 1421A25  | Clamshell    | 25            | 25                        |
| 1421A50  | Clamshell    | 50            | 50                        |
| 1421A100 | Clamshell    | 100           | 100                       |

### **Replacement Washers**

| Part No. | Description                       |
|----------|-----------------------------------|
| 1421A25W | Package of 25 plastic cup washers |
| 1421E25W | Package of 25 metal cup washers   |