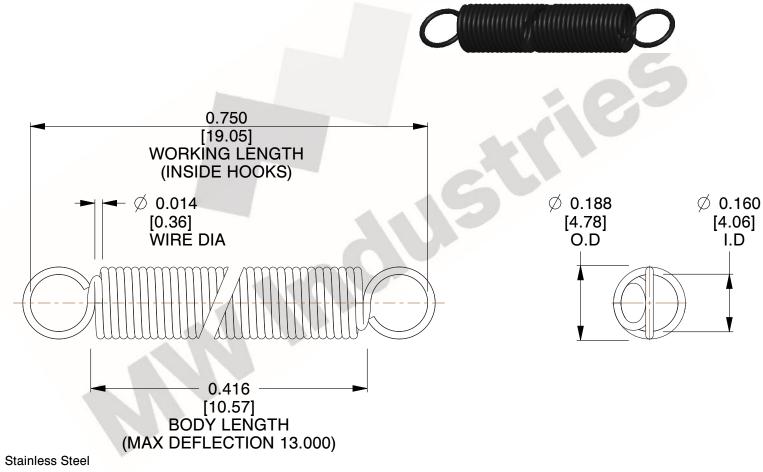

NOTES:

1. Material: Stainless Steel

2. Finish:

3. Sugg Max. Load: 0.550 (lbs) 4. Sugg Max. Deflection: 13.000 (in)

5. All Drawing Dimensions are in Inches [mm]

6. Coil C

are provided for reference and evaluation purposes only, and is subject to change without notice. MW Industries makes no representations, warranties or guarantees as to the appropriateness, accuracy, completeness, or suitability for any purpose, of the file, information or specifications. You are solely responsible for the use of the file, information or specifications.

3.000

SCALE

COMPONENT **SPRINGS** UNIT **ZZ3-11** INCH [mm] SHEET **EXTENSION SPRINGS** 1 of 1