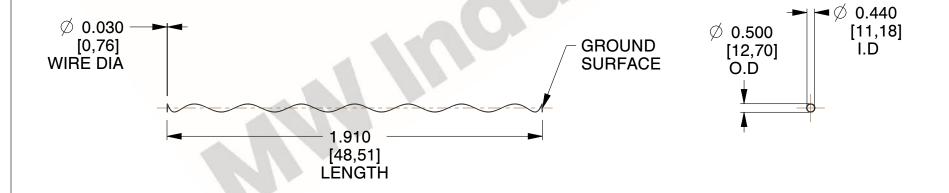

## **NOTES:**

1. Material : Spring Steel 2. Finish : Glod Irridite

3. Ends: Closed and Ground

4. Total Coils: 10.000

5. Sugg. Max. Deflection: 7.800 (in)

6. Sugg. Max. Load : 2.300 (lbs)

7. All Drawing Dimensions are in Inches [mm]