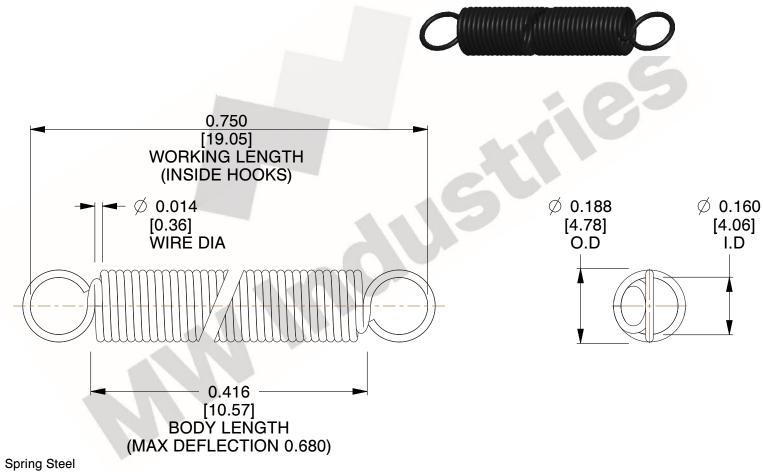

NOTES:

1. Material : Spring Steel

2. Finish:

3. Sugg Max. Load: 0.550 (lbs) 4. Sugg Max. Deflection: 0.680 (in)

5. All Drawing Dimensions are in Inches [mm]

6. Coil Cou

and is subject to change without notice. MW Industries makes no representations, warranties or guarantees as to the appropriateness, accuracy, completeness, or suitability for any purpose, of the file, information or specifications. You are solely responsible for the use of the file,

3.000

SCALE

**COMPONENT SPRINGS** UNIT **ZZ3-11** INCH [mm] SHEET **EXTENSION SPRINGS** 1 of 1