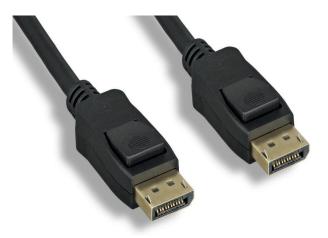

## DisplayPort 1.4 Cable With Latch VESA Certified M05-14DPV-10

## VESA Certified DisplayPort 1.4 Cable With Latch

- Compliant with DisplayPort 1.4 specification.
- Support resolutions up to 8K@60Hz and 4K@120Hz with High Dynamic Range (HDR) deep color.
- Support HBR3 bandwidths of 32.4Gbps.
- Backward compatible with DisplayPort 1.3 and 1.2
- Connector with latch to secure cable when plugged in.
- Connect a DisplayPort (DP, DP++, DisplayPort++) equipped computer to an 8K TV, monitor or projector with DisplayPort input.
- Extend audio transport up to 32 channels and 1536kHz sample rate.
- Feature Display Stream Compression 1.2 (DSC) technique which performs up to 3:1 compression ratio.
- Gold-plated connector provides superior transmission, high reliability and durability.

## Specifications:

Connector 1: DisplayPort 1.4 Male. Connector 2: DisplayPort 1.4 Male. Wire Gauge: 32 AWG. Cable Lengths: 3,6,10,15ft. Color: Black.

without us, you are just not connected!