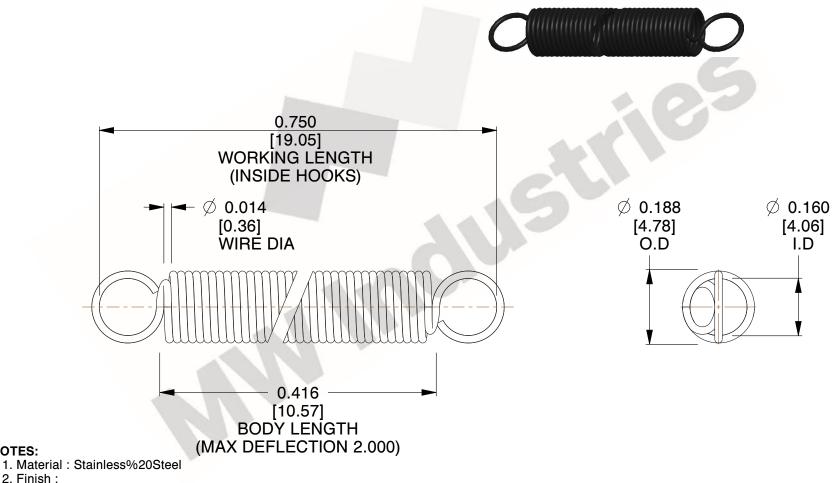

2. Finish: 3. Sugg Max. Load: 0.550 (lbs) 4. Sugg Max. Deflection: 2.000 (in)

5. All Drawing Dimensions are in Inches [mm]

6. Coil%2

NOTES:

www.mwcomponents.com 800.237.5225

This file and any associated information and specifications are provided for reference and evaluation purposes only, and is subject to change without notice. MW Industries makes no representations, warranties or guarantees as to the appropriateness, accuracy, completeness, or suitability for any purpose, of the file, information or specifications. You are solely responsible for the use of the file, information or specifications.

3.000

SCALE

COMPONENT **SPRINGS** UNIT **ZZ3-11** INCH [mm] SHEET **EXTENSION SPRINGS** 1 of 1