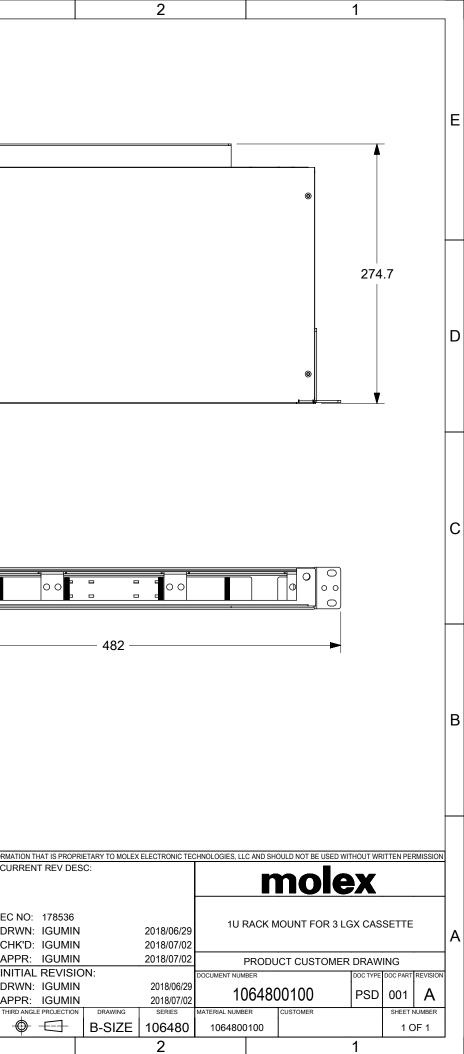

|        | 9                                                                            |                             | 8                    | 7     |    | 6                       | 5 |   | 4                                                                              |                                                                                                | 3                                                               |
|--------|------------------------------------------------------------------------------|-----------------------------|----------------------|-------|----|-------------------------|---|---|--------------------------------------------------------------------------------|------------------------------------------------------------------------------------------------|-----------------------------------------------------------------|
|        |                                                                              |                             |                      |       |    |                         |   |   |                                                                                |                                                                                                |                                                                 |
|        |                                                                              |                             |                      |       | ୍ବ |                         |   |   |                                                                                |                                                                                                |                                                                 |
|        |                                                                              |                             |                      | e     |    |                         |   |   |                                                                                | 0                                                                                              |                                                                 |
| -      |                                                                              |                             |                      |       |    |                         |   | < |                                                                                |                                                                                                |                                                                 |
|        |                                                                              |                             | 00                   | 0     |    |                         |   |   |                                                                                |                                                                                                |                                                                 |
| -      |                                                                              | 000                         |                      |       |    | . e<br>e<br>e<br>e<br>e | 9 |   |                                                                                |                                                                                                |                                                                 |
|        |                                                                              |                             |                      |       |    | ×                       |   |   |                                                                                |                                                                                                |                                                                 |
|        |                                                                              |                             |                      |       |    |                         |   |   | •                                                                              |                                                                                                |                                                                 |
| -      |                                                                              |                             |                      |       |    |                         |   |   | 44 —                                                                           |                                                                                                |                                                                 |
|        |                                                                              |                             |                      |       |    |                         |   |   |                                                                                |                                                                                                |                                                                 |
|        |                                                                              |                             |                      | V     |    |                         |   |   |                                                                                |                                                                                                |                                                                 |
| -<br>1 | NOTES:                                                                       |                             |                      |       |    |                         |   |   |                                                                                | OLS THIS DRAWING CONTAIN                                                                       | NS INFORMATION TH                                               |
| 2      | 1. MATERIAL: SPC<br>2. METAL THICKNI<br>3. FINISH: POWDE<br>4. COLOR: BLACK. | ESS GAUGE: t=<br>R COATING. | =1.5mm=0.0585in=1    | 6ga.  |    |                         |   |   | \$<br>  <br>  <br> | 0 mm 1:                                                                                        | EC NO:<br>DRWN:                                                 |
| 5      |                                                                              | 2x274.7x44mm(               | (19"W x 10.8"D x 1.7 | 75H). |    |                         |   |   |                                                                                | 0 3 PLACES ±<br>0 2 PLACES ±<br>1 PLACE ±<br>0 PLACES ±<br>0 PLACES ±<br>0 DRAFT WHERE APPLICA | CHK'D:<br>APPR:<br>INITIAL<br>DRWN:<br>APPR:<br>BLE THIRD ANGLE |
| 1      | IENT STATUS P1 F                                                             | RELEASE DATE                | 2018/07/02 15:26:23  | 7     |    |                         |   |   | =                                                                              | MUST DEMAIN                                                                                    |                                                                 |