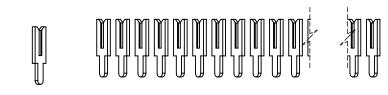

## CONTACT 100-290-253

.100 CONTACT SPACING TOTAL NUMBER OF CONTACTS = 66

NOTE: CONTACTS ARE HELD IN A CARRIER FOR EASE OF ASSEMBLY

THIS SERIES FULLY CONFORMS TO THE EUROPEAN UNION DIRECTIVES 2011/65/EU FOR RoHS COMPLIANCY.

| 106 SERIES - 45 DEGREE CONTACT PATTERN |                                                                 | ACAD REFERENCE NO.: 106 Assembly  |                      |       |
|----------------------------------------|-----------------------------------------------------------------|-----------------------------------|----------------------|-------|
|                                        |                                                                 | DRAWN: C.B                        | DATE: April 16, 2020 |       |
|                                        |                                                                 | CHECKED:                          | DATE:                |       |
| EDAC INC                               | TORONTO, ONTARIO<br>CANADA<br>OR USED AS THE BASIS FOR THE      | SCALE: 2:1                        | SHEET 1 OF           | 1     |
|                                        |                                                                 | DRAWING NUMBER: 106 Assembly ISSU |                      | ISSUE |
| YOUR CONNECTION TO QUALITY & SERVICE   | MANUFACTURE OR SALE OF APPARATUS<br>WITHOUT WRITTEN PERMISSION. | PART NUMBER: 106-066-             | 253-100              | 1     |