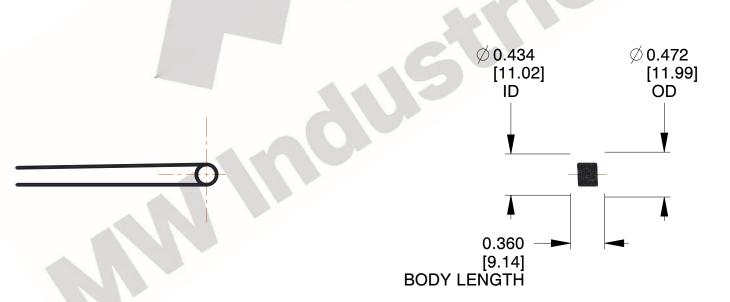

1. Material : Stainless St

2. Finish: Zinc - Z

3. Sugg. Max. Deflection: 1891.000 Deg 4. Sugg. Max. Torque: 0.150 (in-lbs)

5. Total Coils: 4.250

6. Sugg. Mandrel Diameter: 0.350 (in)

7. All Drawing Dimensions are in Inches [mm]