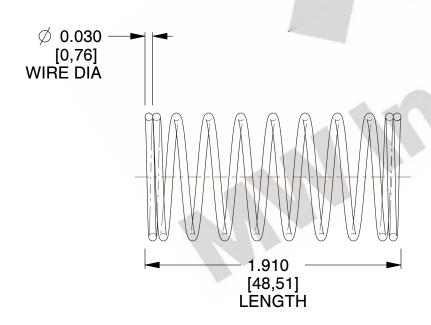

## **NOTES:**

Material : Music Wire
 Finish : Glod Irridite

3. Ends: Closed

4. Total Coils: 10.000

Sugg. Max. Deflection: 0.770 (in)
 Sugg. Max. Load: 2.300 (lbs)

7. All Drawing Dimensions are in Inches [mm]