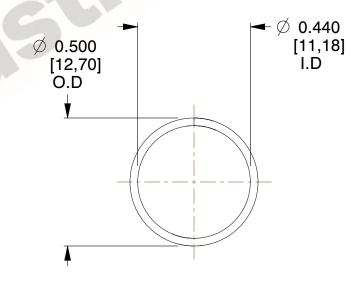

## **NOTES:**

Material : Music Wire
 Finish : Glod Irridite

3. Ends: Closed

4. Total Coils: 10.000

Sugg. Max. Deflection: 0.770 (in)
 Sugg. Max. Load: 2.300 (lbs)

7. All Drawing Dimensions are in Inches [mm]