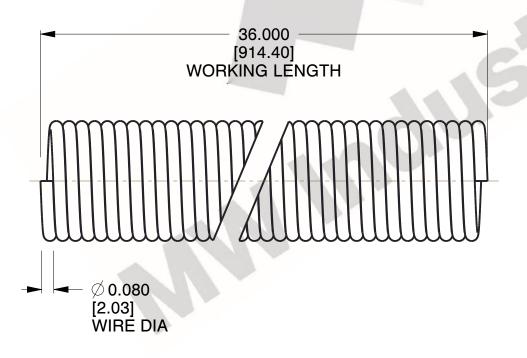

## NOTES:

1. Material: Carbon Steel (ASTM A227)

2. Sugg Max. Load: 11.000 (lbs)

3. All Drawing Dimensions are in Inches [mm]

| <b>MW Industries</b> |              |
|----------------------|--------------|
| www.mwcomponents.com | 800.237.5225 |