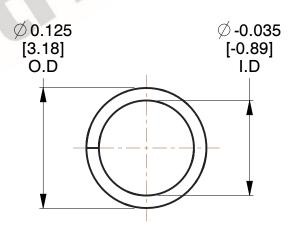

## NOTES:

1. Material: Carbon Steel (ASTM A227)

2. Sugg Max. Load: 11.000 (lbs)

3. All Drawing Dimensions are in Inches [mm]

| <b>MW Industries</b> |              |
|----------------------|--------------|
| www.mwcomponents.com | 800.237.5225 |