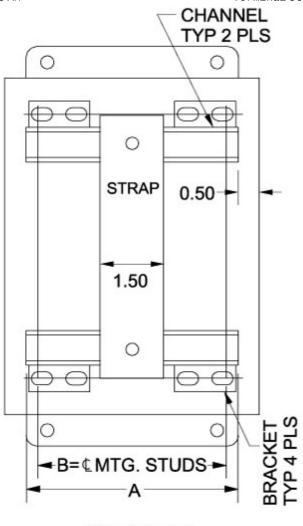

## **Bracket Assembly**

- · Each kit consists of two brackets.
- "C" channel construction provides easy alignment of terminal straps.

## **Terminal Strap**

- 1.5" wide x 0.187" thick steel.
- · Each strap includes spring locking hardware.
- Countersunk holes in straps provide extra terminal mounting space.

#### **How to Order**

- Each enclosure requires one bracket assembly kit and the required number of straps
  (Strap Part No. corresponds to enclosure dimension "A" and is mounted parallel to same,
  Bracket Part No. corresponds to enclosure dimension "B" and is mounted parallel to
  same).
- Example: For a PJ864L enclosure, order one 14B6 bracket assembly and a minimum of one 14B8 terminal strap kits. Additional terminal strap kits will provide additional mounting space.

**Front View** 

**Detail A** 

| Single Strap |       | Usable         | Bracket (Pair) |       |       |       |      | Fits PJ              |
|--------------|-------|----------------|----------------|-------|-------|-------|------|----------------------|
| Part No.     | L     | Mounting Space | Part No.       | W     | Α     | В     | С    | Enclosure            |
| 14S8         | 6.19  | 4.30           | 14B6           | 6.00  | 5.00  | 4.25  | 1.55 | PJ864 <sup>1</sup>   |
| 14S10        | 8.19  | 6.30           | 14B8           | 8.00  | 7.00  | 6.25  | 1.55 | PJ1086 <sup>1</sup>  |
| 14S12        | 10.19 | 8.30           | 14B10          | 10.00 | 9.00  | 8.25  | 2.79 | PJ12106 <sup>1</sup> |
| 14S14        | 12.19 | 10.30          | 14B12          | 12.00 | 11.00 | 10.25 | 2.79 | PJ14126 <sup>1</sup> |
| 14S16        | 14.19 | 12.30          | 14B14          | 14.00 | 13.00 | 12.25 | 2.79 | PJ16148 <sup>1</sup> |