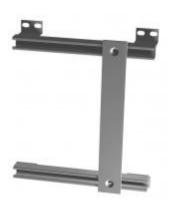

## **Bracket Assembly**

- · Each kit consists of two brackets.
- "C" channel construction provides easy alignment of terminal straps.

## **Terminal Strap**

- 1.5" wide x 0.187" thick steel.
- · Each strap includes spring locking hardware.
- Countersunk holes in straps provide extra terminal mounting space.