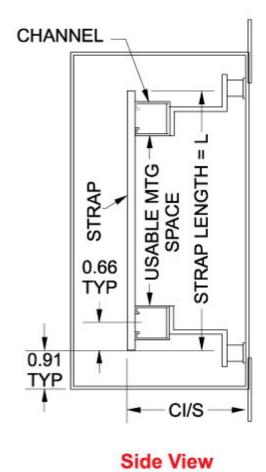

**Front View** 

**Detail A** 

| Single Strap |       | Usable         | Bracket (Pair) |       |       |       |      | Fits PJ              |
|--------------|-------|----------------|----------------|-------|-------|-------|------|----------------------|
| Part No.     | L     | Mounting Space | Part No.       | W     | Α     | В     | С    | Enclosure            |
| 14S8         | 6.19  | 4.30           | 14B6           | 6.00  | 5.00  | 4.25  | 1.55 | PJ864 <sup>1</sup>   |
| 14S10        | 8.19  | 6.30           | 14B8           | 8.00  | 7.00  | 6.25  | 1.55 | PJ1086 <sup>1</sup>  |
| 14S12        | 10.19 | 8.30           | 14B10          | 10.00 | 9.00  | 8.25  | 2.79 | PJ12106 <sup>1</sup> |
| 14S14        | 12.19 | 10.30          | 14B12          | 12.00 | 11.00 | 10.25 | 2.79 | PJ14126 <sup>1</sup> |
| 14S16        | 14.19 | 12.30          | 14B14          | 14.00 | 13.00 | 12.25 | 2.79 | PJ16148 <sup>1</sup> |