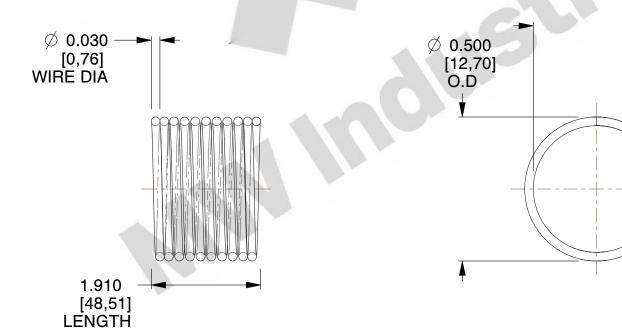

## **NOTES:**

1. Material: Stainless Steel

2. Finish: Glod Irridite

3. Ends: Closed

4. Total Coils: 10.000

5. Sugg. Max. Deflection: 0.080 (in) 6. Sugg. Max. Load : 2.300 (lbs)

7. All Drawing Dimensions are in Inches [mm]

SCALE

3.000

11772

COMPONENT

Ø 0.440

I.D

[11,18]

**COMPRESSION SPRINGS** 