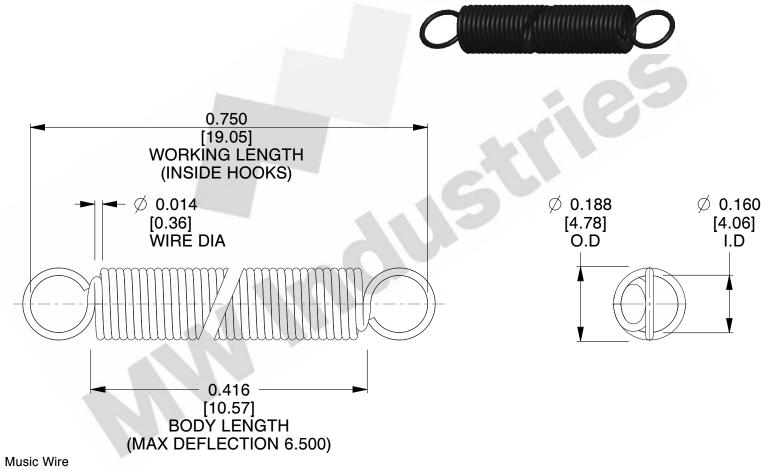

NOTES:

1. Material: Music Wire

2. Finish:

3. Sugg Max. Load: 0.550 (lbs) 4. Sugg Max. Deflection: 6.500 (in)

5. All Drawing Dimensions are in Inches [mm]

6. Coil Co

www.mwcomponents.com

800.237.5225

3.000

SCALE

COMPONENT **SPRINGS** UNIT **ZZ3-11** INCH [mm] SHEET **EXTENSION SPRINGS** 1 of 1