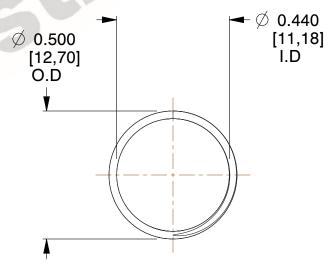

## **NOTES:**

1. Material : Music Wire 2. Finish : Glod Irridite

3. Ends: Closed and Ground

4. Total Coils: 10.000

5. Sugg. Max. Deflection: 0.260 (in)6. Sugg. Max. Load: 2.300 (lbs)

7. All Drawing Dimensions are in Inches [mm]