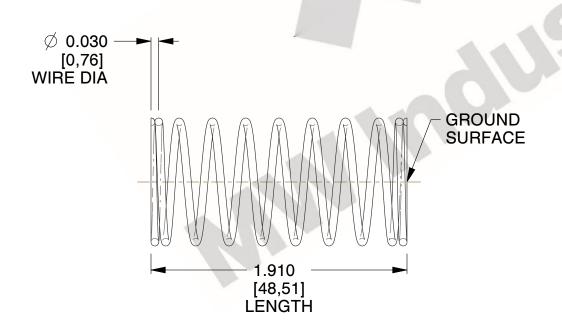

## **NOTES:**

1. Material : Music Wire 2. Finish : Glod Irridite

3. Ends: Closed and Ground

4. Total Coils: 10.000

5. Sugg. Max. Deflection: 0.260 (in)6. Sugg. Max. Load: 2.300 (lbs)

7. All Drawing Dimensions are in Inches [mm]