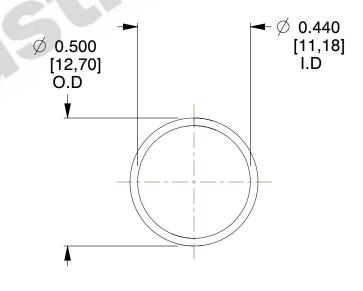

## **NOTES:**

Material : Music Wire
 Finish : Glod Irridite

3. Ends: Closed

4. Total Coils: 10.000

Sugg. Max. Deflection: 0.720 (in)
 Sugg. Max. Load: 2.300 (lbs)

7. All Drawing Dimensions are in Inches [mm]