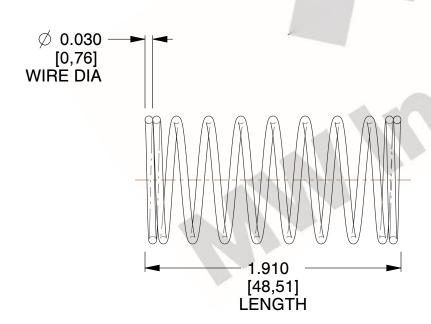

## **NOTES:**

Material : Music Wire
 Finish : Glod Irridite

3. Ends: Closed

4. Total Coils: 10.000

Sugg. Max. Deflection: 0.720 (in)
 Sugg. Max. Load: 2.300 (lbs)

7. All Drawing Dimensions are in Inches [mm]