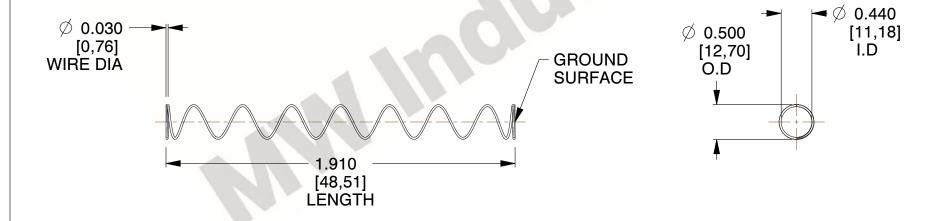

## **NOTES:**

1. Material : Stainless Steel

2. Finish: Glod Irridite

3. Ends: Closed and Ground

4. Total Coils: 10.000

5. Sugg. Max. Deflection: 1.300 (in)6. Sugg. Max. Load: 2.300 (lbs)

7. All Drawing Dimensions are in Inches [mm]