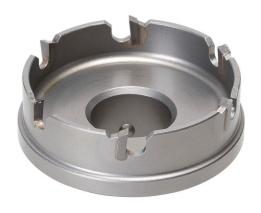

## Description

Cuts stainless steel quickly and easily

- Quick Change arbor allows you to change cutter heads with a simple push and a turn. Use the same arbor for different size cutting heads
- Removable cutter heads available in sizes from 5/8 IN through 3 IN
- Flange stop prevents over-drilling
- Ejector spring on all sizes above 3/4 IN makes removal of slug easier
- · Replaceable, cobalt-steel pilot drill with split-point tip to prevent walking
- · Precision carbide teeth for optimum performance and durability
- Minimum chuck size of 3/8 IN